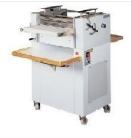

## ITP/500-600 BAKERY SHEETER MOULDER

This bakery sheeter moulder can be used to work every type of dough including those that are meant to come out very thin. The scrapers on it are quickly removed for daily cleaning. Contamination is prevented by screening all the bearings and the rolling cylinders come calibrated, chromium-plated with hard chrome and polished to perfection. The sheets always come out smooth and free of wrinkles thanks to adjustable speed conveyors. The power supply is low voltage and it can be controlled using a foot pedal or by hand. For safety, the electric system is connected to accident-proof safety guards. The sheeter is wheel-mounted for easy mobility.