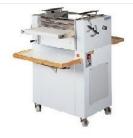

## **COMMERCIAL BAKERY SHEETER MACHINE**

A commercial bakery or industrial sheeter machine is used in commercial and industrial bakeries to roll out dough and cut it to a certain thickness. These machines handle large dough capacity. Italpan makes commercial sheeters for commercial and industrial bakeries.

#### SHEETER FOR DOUGH

The sheeter machine works with all kinds of dough. It works with varying thickness and the scrapers can be moved easily for cleaning. The rolling cylinders are plated and calibrated. The speed is adjustable to avoid cracks and wrinkles in the dough. The machine is on wheel and mobile.

#### **EASY CONTROL AND USE**

The electricity for the machine can be controlled using a hand or foot pedal. It comes with a painted or stainless steel base. These machines are great for bakeries that produce high volume products.