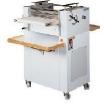

## **PASTRY DOUGH SHEETER SUPPLIER**

Sheeter SF/500-600 is one of the best pastry dough sheeters supplied by Italpan. This model of sheeter is designed to work on most types of dough, even the thinnest ones. Their scrappers are nicely fixed such that they can be removed for daily cleaning. Their rolling cylinders are calibrated and polished with hard chromium plating. Bearings of these machines are critically screened to ensure they are safe.

## **PERFECT DOUGH**

The pastry dough sheeters are also fitted with readily adjustable speed conveyors to prevent wrinkles from developing in the pastry. The low electric supply is controllable either by hand or foot driven pedal, and the power system is connected to safety guard who is accident proof.