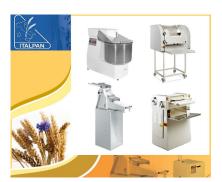

## **PASTRY DOUGH SHEETER SUPPLIER**

Sheeter SF/500-600 is one of the best pastry dough sheeters supplied by Italpan. This model of sheeter is designed to work on most types of dough, even the thinnest ones. Their scrappers are nicely fixed such that they can be removed for daily cleaning. Their rolling cylinders are calibrated and polished with hard chromium plating. Bearings of these machines are critically screened to ensure they are safe.

## **PERFECT DOUGH**

The pastry dough sheeters are also fitted with readily adjustable speed conveyors to prevent wrinkles from developing in the pastry. The low electric supply is controllable either by hand or foot driven pedal, and the power system is connected to safety guard who is accident proof.

## **IMPROVE YOUR PRODUCTION**

All pastry machines from the Italian pastry dough sheeter supplier, Italpan, are quality and guarantee durability, efficiency, and high performance in your bakery.

Further information and details: