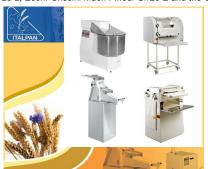

## **ITALIAN GRISSINI MACHINE SUPPLIER**

Italian grissini machines are amongst the major products supplied by Italpan. The dominant Italian grissini machine supplier has designed various models of the machine that include the automatic grissini Mach. Gr/25 A, automatic Grissini Mach. Gr /25 L, Econ. Grissini Mach. Mod. Gr/25 E and the Grissini Gr/15 Mini.

## **ITALIAN GRISSINI MACHINES**

Italian grissini machines normally have an output capacity of 50 kg per hour, though the cut of dough can be done through programming by a timer or manual electric control for continuous duty.

## **TECHNICAL INFORMATION**

Other technical specifications for the Italian grissini machines include a controllable speed of exit bolt to prevent accumulation of dough or stretching.

Further information and details: