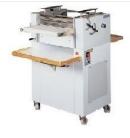

### **DOUGH ROLLER SHEETER**

A dough roller sheeter is used to work on all types of dough, even the ones that are very thin. They are commonly used for all types of food processing factories and catering units. The best dough roller sheeter equipment consists of; the SF/500-600 and the bench sheeter SF500/710-950.

## THE SF/500-600 DOUGH ROLLER SHEETER

It is fully mobile equipment that works on all types of dough and thickness levels. It is easy to clean; it also has screening to avoid contamination and even guarantees operation safety.