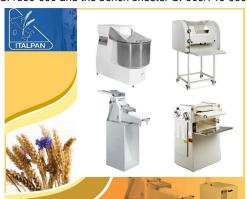

# **ARE YOU LOOK FOR A DOUGH ROLLER SHEETER? CONTACT US!**

- DOUGH ROLLER SHEETER
- PROFESSIONAL PASTRY EQUIPMENT
- PIZZERIA MACHINES

### **DOUGH ROLLER SHEETER**

A dough roller sheeter is used to work on all types of dough, even the ones that are very thin. They are commonly used for all types of food processing factories and catering units. The best dough roller sheeter equipment consists of; the SF/500-600 and the bench sheeter SF500/710-950.

## THE BENCH SHEETER SF500/710-950

This is a high performing appliance ideal for use in small areas. It has all the aspects of the SF/500-600 i.e. rolling cylinders and adjustable speed conveyors.

Further information and details: