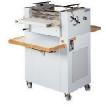

## **DOUGH ROLLER SHEETER SUPPLIER**

As a leading dough roller sheeter supplier in Europe and all over the world, Italpan ensures production of a unique dough roller sheeter, the Bench Sheeter SF 500/710-950. This model is specifically designed for small Scale use.

# **MODELS OF ROLLER SHEETERS**

Both models of roller sheeters use a single motor each and weigh around 115-120 kg each. The model SF 500/950 is, however, bigger. Both models improve efficiency and speed in the baking process.