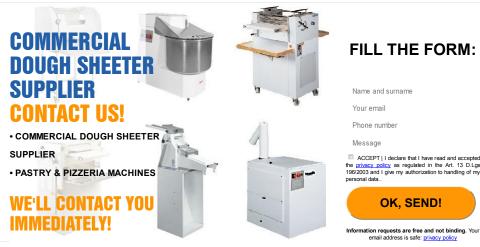

## **COMMERCIAL DOUGH SHEETER SUPPLIER**

Sheeters produced by this leading commercial dough sheeter supplier are designed and built according to the modern criteria of functionality and rationality. The adjustable dough sheeters are made of durable steel and aluminium metals whereby the rolls are ground and plated with chromium.

## **ITALPAN'S FLAGSHIP SHEETERS**

The two main models of sheeters designed by Italpan are the Sheeter SF/500-600 and the Sheeter SF 500/710-950, ideal for use in small factories. These dough sheeters operate on all kinds of dough even the thin ones, scrapers are removable to facilitate daily cleaning, and are calibrated rolling cylinders that are plated with hard chromium. Frames for the Sheeter SF/500-600 are mounted on wheels to facilitate easy mobility.