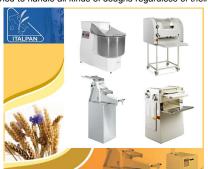

## **BAKERY SHEETER MANUFACTURER**

Italpan is a dominant bakery sheet manufacturer in the bakery machinery industry. The commonly supplied models of bakery sheeter include the Sheeter sf/500-600 and Bench Sheeter SF 500/710-950. These sheeters are professionally designed to handle all kinds of doughs regardless of their size.

## **EFFICIENT AND EASY TO USE BAKERY SHEETERS**

Their scrappers are removable and can thus be removed while cleaning the machine. Bakery sheeters from Italpan are fitted with rolling cylinders that are excellently polished with a chromium plate. Their bearings are well screened to ensure the safety of the machine for human use.

## **MOUNTED, WITH WHEELS**

To ease mobility, the frame machines can be mounted on wheels to ease movement. The bakery sheeter manufacturer can supply any of these machine models with a stainless steel or painted base.