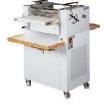

## **BAGUETTE MOULDER SUPPLIER**

The baguette moulder is the particularly suitable machinery for production of baguette bread. Italpan supplies this machine in reduced weight and size, making it possible to be mounted on frames with castors, or can be comfortably placed on a shelf or workbench.

## **EXPERTS IN BAGUETTE MOULDERS**

Baguette moulder ensures that the quality of your pastry is it progressively smoothly moulds the dough to maximum length, usually 70cm. This machine is also fitted with two sheeting cylinders that are neatly covered with a non-toxic plastic material.

## **CHARACTERISTICS OF OUR BAGUETTE MOULDERS**

Version A of this machine from the Italian baguette moulder supplier has a fixed electric control and safety hopper that regulates CE to enhance user safety.