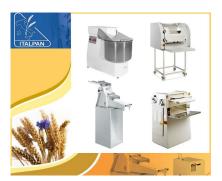

## **BAGUETTE MOULDER SUPPLIER**

The baguette moulder is the particularly suitable machinery for production of baguette bread. Italpan supplies this machine in reduced weight and size, making it possible to be mounted on frames with castors, or can be comfortably placed on a shelf or workbench.

## **EXPERTS IN BAGUETTE MOULDERS**

Baguette moulder ensures that the quality of your pastry is it progressively smoothly moulds the dough to maximum length, usually 70cm. This machine is also fitted with two sheeting cylinders that are neatly covered with a non-toxic plastic material.

## **CHARACTERISTICS OF OUR BAGUETTE MOULDERS**

Version A of this machine from the Italian baguette moulder supplier has a fixed electric control and safety hopper that regulates CE to enhance user safety.