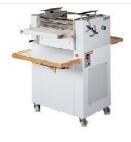

# **AUTOMATIC BREADSTICKS MACHINE GR/25 A**

This machine weighs 120kg and comes with adjustable press for even dough thickness when entering the die. The GR/25 A is a stainless steel machine that can achieve 50kg output per hour. It has regulable exit belt, timer programming and interchangeable dies.

# **AUTOMATIC BREADSTICKS MACHINE GR/25 L**

This machine has all the qualities of the GR/25 A but has added features like; die 73 Ø roller that passes different types of dough, 1900 mm delivery belt that carries several dough cuts and a 900 mm conveyor for loading.